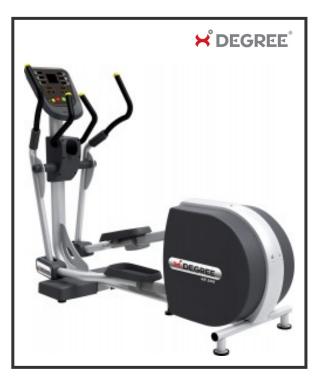

## *XE-200 Elliptical* Code: 50007

New age Design, XE 200 Elliptical Offers a Wounderful Workout Solution by using a Long Pedal Arm to help Exercisers to Smoothly Train the Whole Body at a Nature and Fluid Ergonomic Position, it is also Equipped with 242 mm (14.5 Kgs.) Flywheel to Maintain a Smooth Action and Ensure a Comfortable Workout.

## DESCRIPTION

| Net Weight :         | 130 Kgs.                                                                                 |
|----------------------|------------------------------------------------------------------------------------------|
| Max. User Weight :   | 180 Kgs.                                                                                 |
| Assembly (LxWxH) :   | 2200 x 730 x 1560mm                                                                      |
| Stride Length :      | 500mm                                                                                    |
| Resistance Level :   | 1~20                                                                                     |
| Transmission Ratio : | V-Belt / 1:10.3                                                                          |
| Certifications :     | ISO 9001, CE, RoHS                                                                       |
| ELECTRONICS          |                                                                                          |
| Displays :           | Time, RPM, Distance, Pulse, METS,<br>Calories with 4 Pre set, 4 HRC, 1<br>Manual Program |
| Power Supply :       | No External Power Supply Required.                                                       |
| Generator :          | Self Generating Electronics                                                              |